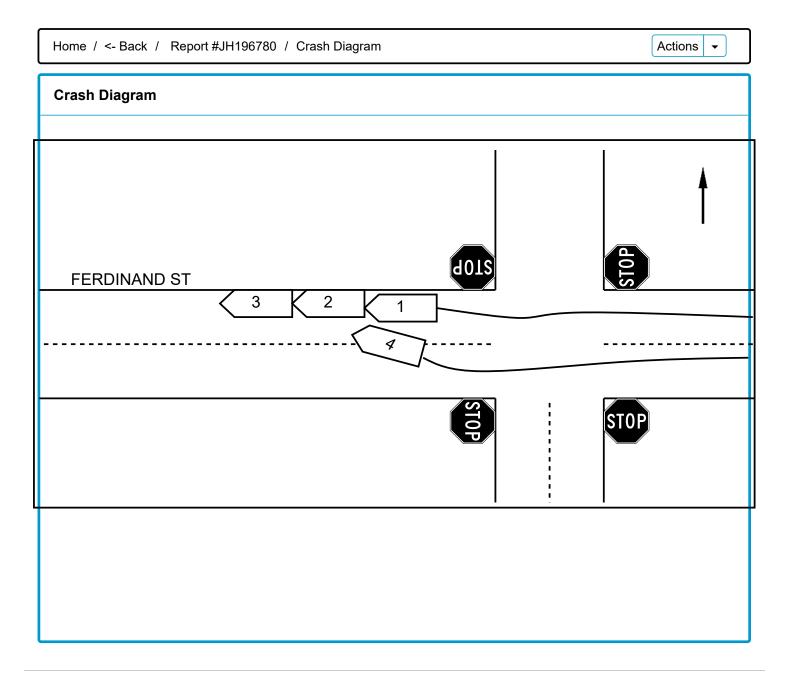

Report: Type: CRASH REPORT Number: JH196780

Status: UFE: Approved Secondary: Approved

Unit: Name: 011 - 11TH DISTRICT - HARRISON

Crash Header: RD#: JH196780 @ 3835 FERDINAND ST @ 21-Mar-2024 18:00

Crash Unit: Unit #1: REED, DEXTER

Crash Event: Event #1: 18 - COLLISION WITH NOT FIXED OBJECTS - HIT PARKED VEHICLE

Vehicle: GENERAL MOTORS CORPORATION (GMC) TERRAIN

Commercial Vehicle:

Damage Area: 12-OTHER

Owner: REED, DEXTURE

Passenger:

Crash Unit: Unit #2:

Crash Event: Event #1: 11 - COLLISION WITH NOT FIXED OBJECTS - MOTOR VEHICLE IN TRAFFIC

Vehicle: GENERAL MOTORS CORPORATION (GMC) YUKON

Commercial Vehicle:

Damage Area: 1-FRONT, 5-REAR, 6-REAR-LEFT, 7-SIDE-LEFT, 11-TOTAL (ALL AREAS), 12-OTHER

Owner:

Passenger:

Crash Unit: Unit #3:

Crash Event: Event #1: 18 - COLLISION WITH NOT FIXED OBJECTS - HIT PARKED VEHICLE

Vehicle: CHEVROLET TRAX

Commercial Vehicle:

Damage Area: 5-REAR, 6-REAR-LEFT, 7-SIDE-LEFT

Owner:

Passenger:

Crash Unit: Unit #4:

Crash Event: Event #1: 11 - COLLISION WITH NOT FIXED OBJECTS - MOTOR VEHICLE IN TRAFFIC

Vehicle: FORD EXPLORER

Commercial Vehicle:

Damage Area: 1-FRONT, 2-FRONT-RIGHT, 3-SIDE-RIGHT, 4-REAR-RIGHT, 5-REAR, 12-OTHER