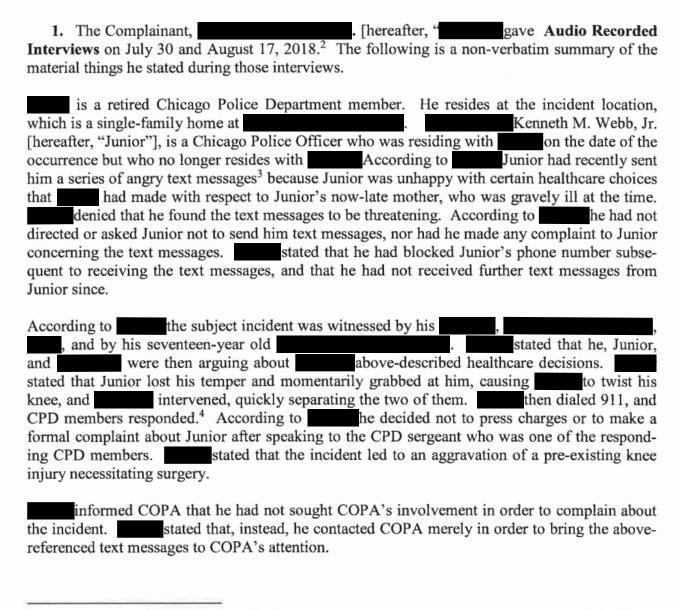

#### A. Interviews

<sup>&</sup>lt;sup>1</sup>COPA conducted a thorough and complete investigation. The following is a summary of the material evidence gathered and relied upon in our analysis.

<sup>&</sup>lt;sup>2</sup>Attachment #4 is an audio recording of that interview.

<sup>&</sup>lt;sup>3</sup>Attachment #6 comprises copies of those text messages. COPA has reviewed the messages. They are unkind. However, none of them are obscene, nor do any of them threaten injury to person or property. Therefore, COPA has determined that Junior's actions in transmitting the messages did not involve misconduct meriting the issuance and service of formal allegations against Junior.

<sup>&</sup>lt;sup>4</sup>Attachment #7 is an Event Query Report showing that did, in fact call 911 at approximately 9:17 p.m. on the night of the incident to report that he had been battered. The Event Query Report also shows that a CPD supervisor was among the CPD members who arrived at the scene. The Event Query Report shows that the incident was disposed of through the use of the miscellaneous incident reporting code, 1P (meaning "domestic disturbance" and "other police service provided"), at approximately 9:58 p.m.

| gave an Audio Recorded Interview on August 22, 2018. <sup>5</sup> confirmed that she witnessed the incident in question. In summary, stated that and Junior were arguing at the time and that each of them approached the other aggressively and momentarily prior to being separated by her the incident could have caused or contributed to need for knee surgery.                                                                                                                                                                                                                                                                                                                                                                                                                                                                                                                                                                                                                                                  |
|-----------------------------------------------------------------------------------------------------------------------------------------------------------------------------------------------------------------------------------------------------------------------------------------------------------------------------------------------------------------------------------------------------------------------------------------------------------------------------------------------------------------------------------------------------------------------------------------------------------------------------------------------------------------------------------------------------------------------------------------------------------------------------------------------------------------------------------------------------------------------------------------------------------------------------------------------------------------------------------------------------------------------|
| 3. Officer Kenneth M. Webb, Jr. ["Junior"] gave an Audio Recorded Statement on September 25, 2018. Prior to the commencement of his statement, COPA provided Junior with an opportunity to view those portions of body-worn camera footage captured by CPD members who responded to the incident which depicted him. In summary, Junior confirmed that he and were arguing at the time of the incident. According to Junior, the two of them grabbed at and pushed at each other momentarily prior to being separated by his then dialed 911 and that he (Junior) went outside to wait for the CPD to arrive. Junior stated that he spoke to the responding CPD members at the scene and did not depart until a responding sergeant informed him that he was free to go.                                                                                                                                                                                                                                              |
| B. Digital Evidence                                                                                                                                                                                                                                                                                                                                                                                                                                                                                                                                                                                                                                                                                                                                                                                                                                                                                                                                                                                                   |
| 1. Body-worn camera footage captured by CPD members who responded to the incident show that Junior was waiting outside the residence where the incident took place at the time that the responding CPD members arrived at the scene. The footage shows Junior calmly speaking with the responding members, including a CPD sergeant. In the footage, Junior denies hitting or striking and he acknowledges and admits that he and grabbed at and pushed at each other. The footage also shows the CPD members enter the residence and speak with and shirt is shown to be torn, which attributes to Junior's behavior. In the footage, is shown to be apparently physically fit and able; states that Junior grabbed at him, but he denies that Junior struck or hit him. does not appear to be injured in the footage, nor does he make any claim of injury in the footage. The footage shows all the CPD members leave the residence except for the sergeant, who remains behind, apparently to confer further with |
| VI. ANALYSIS                                                                                                                                                                                                                                                                                                                                                                                                                                                                                                                                                                                                                                                                                                                                                                                                                                                                                                                                                                                                          |
| There is insufficient evidence to either prove or disprove the allegation. All agree that Junior approached and grabbed at each other almost simultaneously and momentarily, and that their physical contact with each other was fleeting before a relative separated the two. Though ported the incident promptly by calling 911, the fact that made no claim of injury to responding CPD members upon their arrival, only to make a claim of injury many months later, raises questions concerning credibility concerning the incident. That informed responding CPD members that he did not wish to pursue the matter formally casts further doubt that Junior's behavior involved misconduct, as does the fact that did not raise the matter again until approaching COPA to complain about text messages. The allegation is therefore NOT SUSTAINED.                                                                                                                                                             |