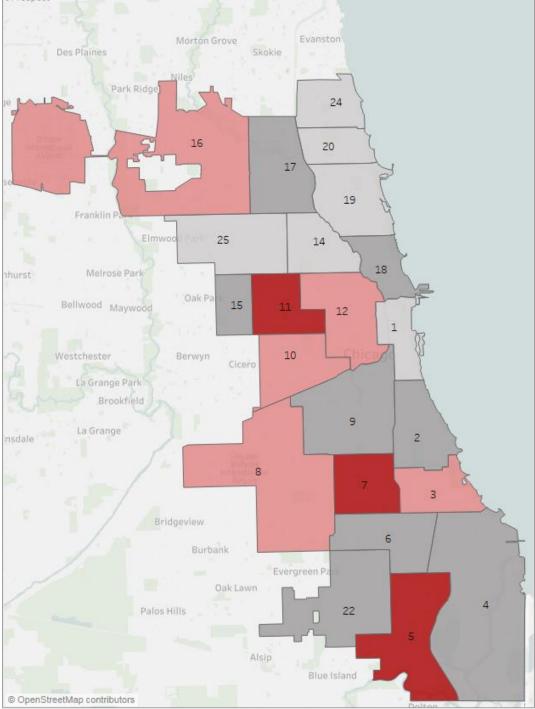

#### VI. Intake by District

From September 15, 2017 to September 30, 2017, the average number of complaints per district was approximately 8. The districts in red fell above that average and the grey ones fell below that average.

a. Complaints by District<sup>9</sup>

<sup>&</sup>lt;sup>9</sup> See Appendix A for a map of the Department's Districts.

| Q3 2017<br>Investigat<br>per Distric |    | Q3 2017<br>Investig<br>per Dis | gations |
|--------------------------------------|----|--------------------------------|---------|
| Unknown                              | 16 | District                       |         |
| 1                                    | 4  | 7                              | 16      |
| 2                                    | 6  | 5                              | 14      |
| 3                                    | 10 | 11                             | 14      |
| 4                                    | 8  | 10                             | 13      |
| 5                                    | 14 | 8                              | 11      |
| 6                                    | 7  | 3                              | 10      |
| 7                                    | 16 | 12                             | 10      |
| 8                                    | 11 | 16                             | 9       |
| 9                                    | 7  | 4                              | 8       |
| 10                                   | 13 | 15                             | 8       |
| 11                                   | 14 | 6                              | 7       |
| 12                                   | 10 | 9                              | 7       |
| 14                                   | 3  | 17                             | 7       |
| 15                                   | 8  | 2                              | e       |
| 16                                   | 9  | 18                             | e       |
| 17                                   | 7  | 22                             | e       |
| 18                                   | 6  | 1                              | 4       |
| 19                                   | 3  | 25                             | 4       |
| 20                                   | 2  | 14                             | 3       |
| 22                                   | 6  | 19                             |         |
| 25                                   | 4  | 20                             | 2       |

Figure 12: Investigations per District by District (ascending).

Figure 13: Investigations per District by number of complaints (ascending).

In Figures 13 and 14, Lighter Grey represents those districts with a comparatively lower number of complaints and Grey signifies those districts that are below average. Red, conversely, represents those districts that have an above-average complaint rate, and Dark Red signifies those districts with a substantially higher number of complaints.

Figure 14: Investigations per District from September 15 to 30, 2017.b. Complaints by Accused Member's Unit of Assignment<sup>10</sup>

<sup>&</sup>lt;sup>10</sup> See Appendix B for additional tables regarding complaint rate by assigned members. Note: Some assignments are for historical units and assignments. This is due to investigations related to civil litigation for incidents that did not occur during the last quarter.