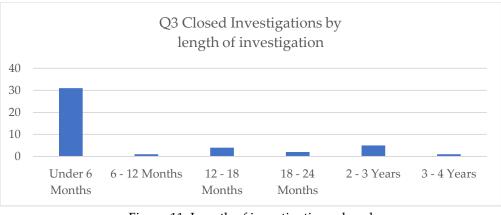

Figure 9: Investigations closed without findings from September 15, 2017 to September 30, 2017.

Of investigations closed during this time period, 70.5% were closed in under 180 days (6 months). Of the 13 investigations that lasted longer than 6 months, 12 were use of force investigations (i.e. excessive force, officer-involved shootings, death in custody), which are more complex investigations and typically take longer than 6 months to close. Nine (9) of these investigations involved firearm discharges.

| Closed Investigations  |                   |       |  |  |
|------------------------|-------------------|-------|--|--|
| Length of              | Length of Q3 2017 |       |  |  |
| Investigation # %      |                   |       |  |  |
| Under 6 Months         | 31                | 70.5% |  |  |
| 6 - 12 Months          | 1                 | 2.3%  |  |  |
| 12 - 18 Months         | 4                 | 9.1%  |  |  |
| 18 - 24 Months         | 2                 | 4.5%  |  |  |
| 2 - 3 Years            | 5                 | 11.4% |  |  |
| 3 - 4 Years            | 1                 | 2.3%  |  |  |
| <b>Total</b> 44 100.0% |                   |       |  |  |

Figure 10: Length of investigations closed from September 15, 2017 to September 30, 2017.

Figure 11: Length of investigations closed from September 15, 2017 to September 30, 2017.