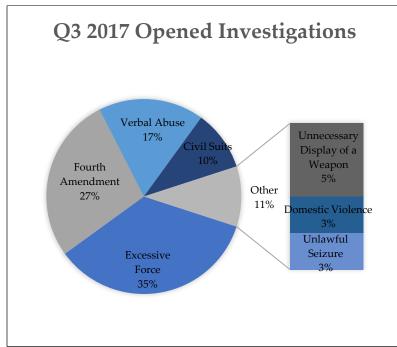

Figure 1: Cases received from September 15, 2017 to September 30,2017. Of complaints retained for investigation, 35.0% involved allegations of excessive force. In addition, COPA now has the jurisdiction to investigate allegations of 4<sup>th</sup> Amendment violations by a member of the Department, such as improper searches or seizures, unlawful stops, and unlawful denials of counsel. Investigations involving allegations of 4<sup>th</sup> Amendment violations made up 27.5% of COPA's complaint intake.

| Complaint-based Investigations  |         |  |
|---------------------------------|---------|--|
| Category                        | Q3 2017 |  |
| Excessive Force                 | 14      |  |
| Fourth Amendment                | 11      |  |
| Verbal Abuse                    | 7       |  |
| Civil Suits                     | 4       |  |
| Unnecessary Display of a Weapon | 2       |  |
| Domestic Violence               | 1       |  |
| Unlawful Seizure                | 1       |  |
| Total                           | 40      |  |

Figure 2: Matters retained for COPA investigation from September 15, 2017 to September 30,2017.

Figure 3: Matters retained for COPA investigation from September 15, 2017 to September 30,2017 (percentage).